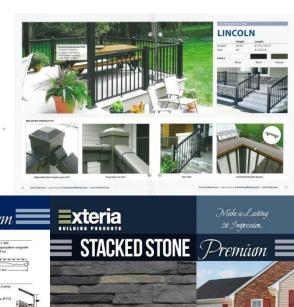

Guardian Building Products:
Chimney Flashing
Suspended Ceiling 2' cross tees
Plastic Lattice
Deadbolt Door Latch
4-0 Egress window jam & sill bucks
5-0 Egress Sill bucks
20' Steel Sliding Door Top Track
16' Steel Sliding Door Bottom Track
15 packages of Certainteed Northgate Shingles
Hunter Green
Color Guard Fence Lincoln Aluminum Railing,
Trim and Hardware
DPI Exteria Stacked Stone Prem Ledge Trim
Fabral Metal Roof Trim