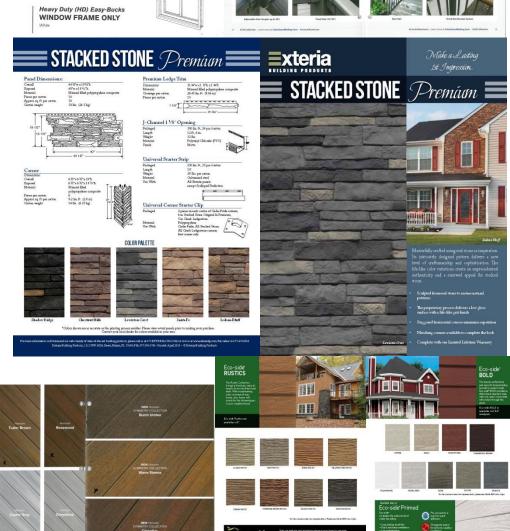

Guardian Building Products:
Chimney Flashing
Suspended Ceiling 2' cross tees
Plastic Lattice
Deadbolt Door Latch
4-0 Egress window jam & sill bucks
5-0 Egress Sill bucks
20' Steel Sliding Door Top Track
16' Steel Sliding Door Bottom Track
15 packages of Certainteed Northgate Shingles
Hunter Green
Color Guard Fence Lincoln Aluminum Railing,
Trim and Hardware
DPI Exteria Stacked Stone Prem Ledge Trim
Fabral Metal Roof Trim

Fiberon Composite Decking 4'6"x7'9" Adjustable Support Posts Quad Max Red Sealant Quad Max Green Sealant Quad Max Granite Sealant Post Frame Screws 1", 1 1/2", 2", & 2 1-2" various colors **Deck Screws** Molding and Trim KWP Eco-Side Siding and Trim - Various Colors Maze Siding Nails Various Colors Various Screws and Nails Rollex Soffit and Trim Rolled Poly 6mil 8'x100' clear and black Rolled Poly 6mil 10'x100 black Adorn Mortarless Stone Veneer Assorted Bostitch Fasteners Mortar Sheetrock Tape Weiser Lock Sets: Beverly, Yukon, Alfini, Toluca, Kingsway